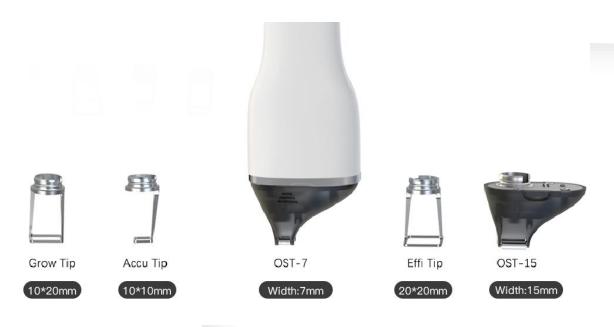

Five Tips, Add newest roller tips;

Automatic identification different tips

Specially designed scalp treatment head, treatment scalp more fit

Automatically match the treatment parameters according to the treatment head

Compare with Fraxel 1550nm

- Built-in Storage Box For Tips
- Convenient to store
- Rubber tips slot, prevent tips surface from wearing