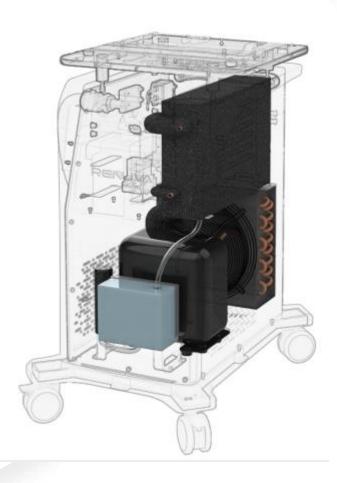

#### Adsorbable Nozzle Match with RENUVA

- Core temperature is as low as -40 °C
- Cooling at -20°C
- Use Hitachi's high-efficiency compressor
- Honey comb heat exchange system
- Better skin protection and analgesic effect