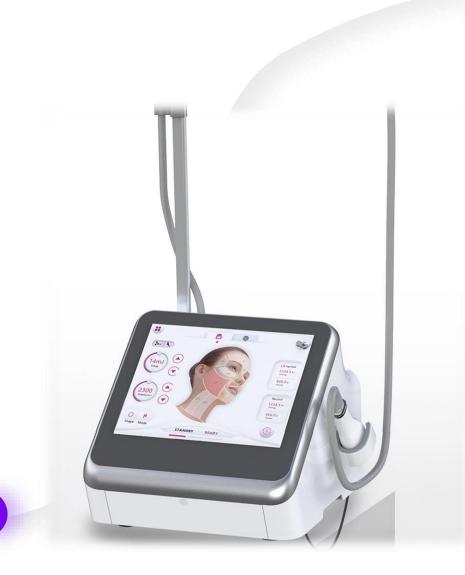

#### RENUVA™ technical video

High Speed Pattern Generator

Super small spot size, high speed, high precision scanning

 Scanning speed up to 100mm/s, precision up to ±0.1mm

Add random scan function, to reduce the pain, Faster recovery