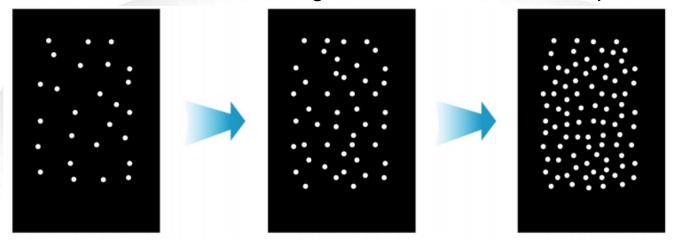

#### **Scan Mode**

Scrambled Mode: Laser shooting is uncontrolled with no repetition

Random Mode: Laser shooting is controlled with repeatable