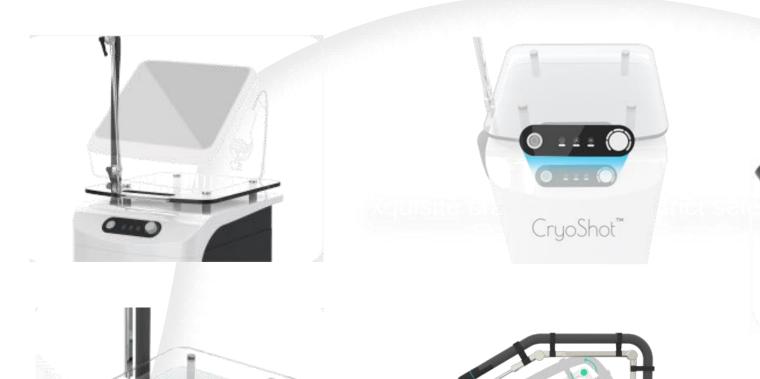

#### Smart Design

#### Adsorbable Nozzle Match with RENUVA

- Core temperature is as low as -40 °C
- Cooling at -20°C
- Use Hitachi's high-efficiency compressor
- Honey comb heat exchange system
- Better skin protection and analgesic effect