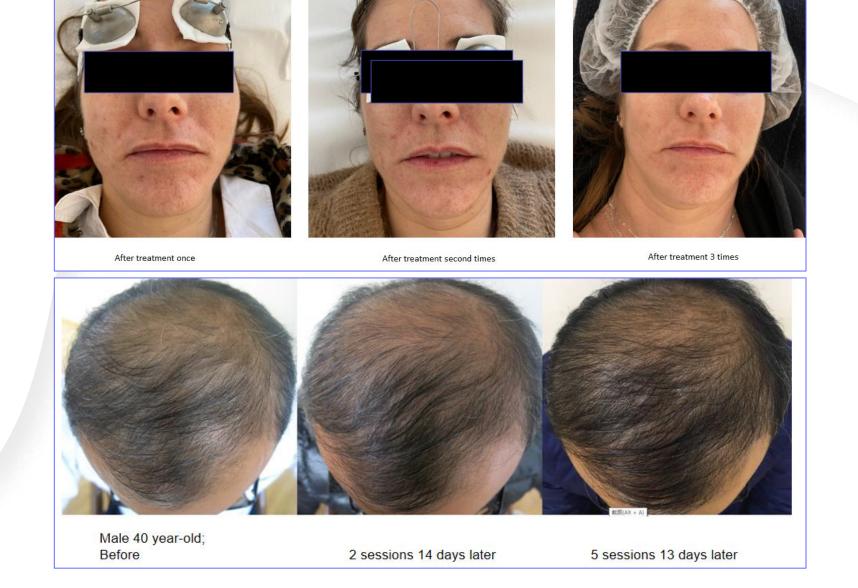

w:

Device SN number; devices position; devices use time; device shot point; recharge management; device situation; and device failure checking(failure checking will launch end of 2021)





## **Cyroshot Introduce**



## CRYOSHOT ™

- Ultra-low temperature
- High air volume
- Flexble adjustment bracket
- Connection with RENUVA, Could be also match with IPL, CO2, or other laser

#### Smart Design





#### Adsorbable Nozzle Match with RENUVA







- Core temperature is as low as -40 °C
- Cooling at -20°C
- Use Hitachi's high-efficiency compressor
- Honey comb heat exchange system
- Better skin protection and analgesic effect





- High air volume
- Up to 800L/min high air volume
- Ensure 8 hourse continuous work
- Compare with Cyro 6







## **RENUVA**™







#### RENUVA™ Feedbacks



#### RENUVA™ Feedbacks





#### **UK** distributor





## RENUVA ™



First online Show 2021





## Operation

#### **Scan Mode**

Scrambled Mode: Laser shooting is uncontrolled with no repetition



Random Mode: Laser shooting is controlled with repeatable



## Operation

#### **Built-in Parameters**



#### **Parameter**

• Energy: 1mJ ~ 70mJ

Shots Density: 100 Shots/cm<sup>2</sup> ~ 500 Shots/cm<sup>2</sup>

# Thanks