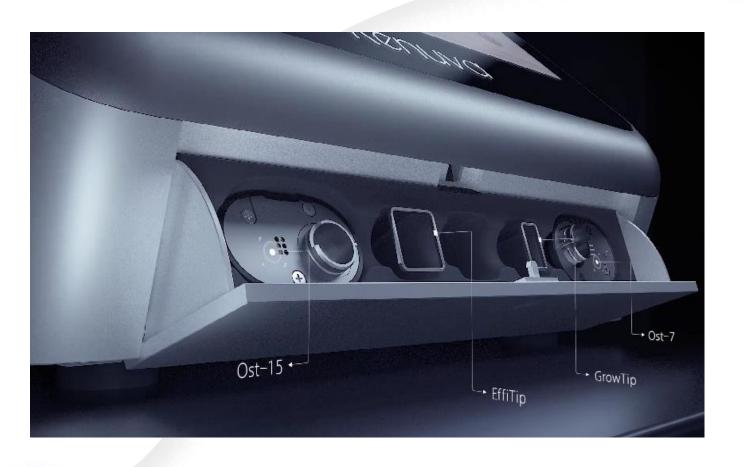

Five Tips, Add newest roller tips;

Automatic identification different tips

Specially designed scalp treatment head, treatment scalp more fit

Automatically match the treatment parameters according to the treatment head

Compare with Fraxel 1550nm

- Built-in Storage Box For Tips
- Convenient to store
- Rubber tips slot, prevent tips surface from wearing