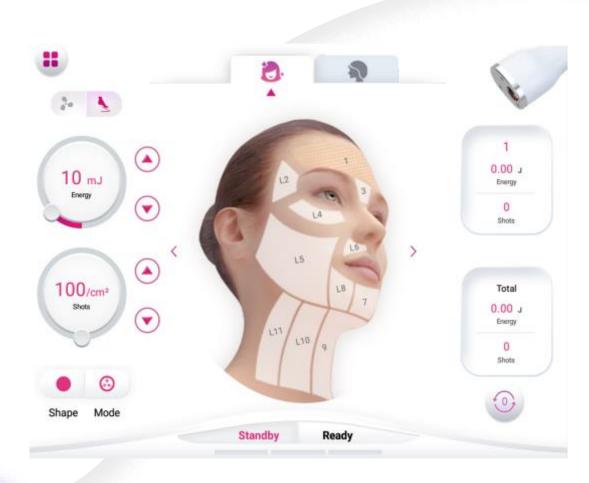

#### **Built-in Parameters**

#### **Parameter**

• Energy: 1mJ ~ 70mJ

Shots Density: 100 Shots/cm<sup>2</sup> ~ 500 Shots/cm<sup>2</sup>