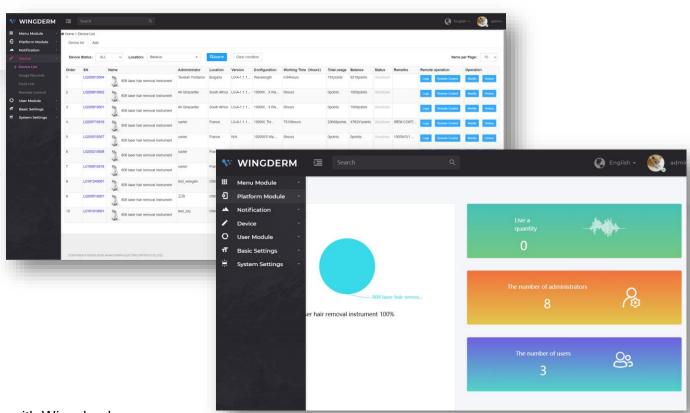

## WingCloud

- IOT(Internet Of Things) Makes More Possibilities
- Economical Service Solutions
- Flexible Marketing
- More Sales opportunities

http://cloud.wingderm.cn/Admin/Login/index

#### IOT(Internet Of Things) Function;

- 1. New sales function developed for distributors, rent and control the device with Wingcloud.
- 2. Each distributor has an ID which is used to control and manage all the listed devices..
- 3. Wingcloud information, as below:

Device SN number; devices position; devices use time; device shot point; recharge management; device situation; and device failure checking(failure checking will launch end of 2021)