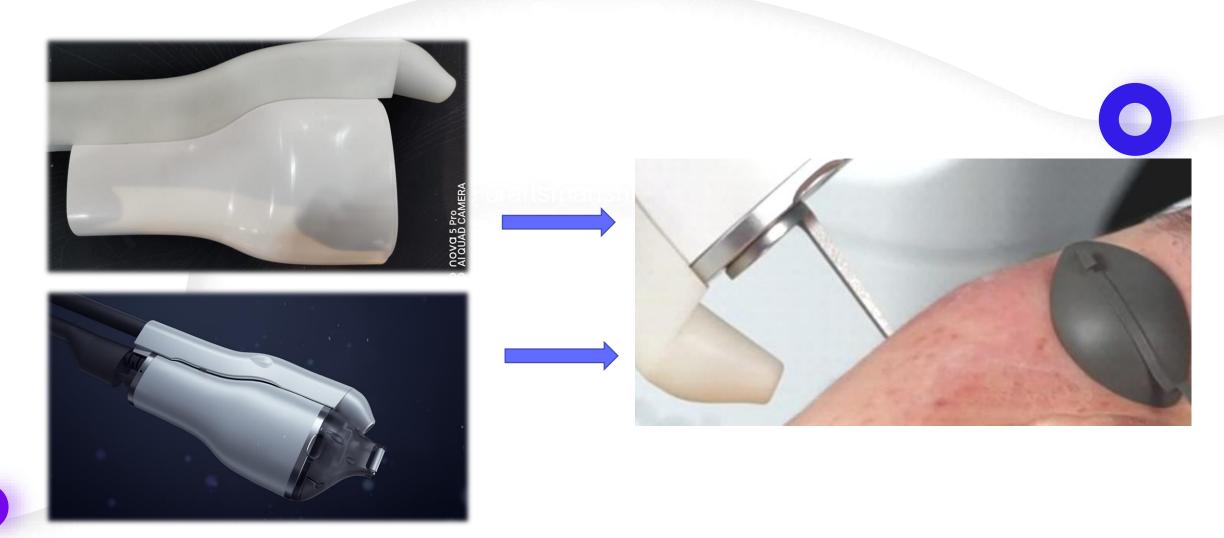

Five Tips, Add newest roller tips;

Automatic identification different tips

Specially designed scalp treatment head, treatment scalp more fit

Automatically match the treatment parameters according to the treatment head