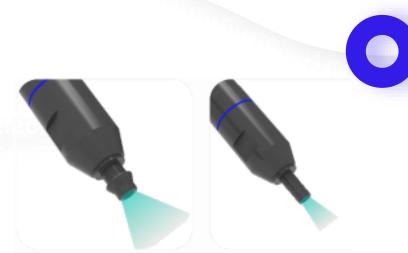

#### Adsorbable Nozzle Match with RENUVA

- Core temperature is as low as -40 °C
- Cooling at -20°C
- Use Hitachi's high-efficiency compressor
- Honey comb heat exchange system
- Better skin protection and analgesic effect