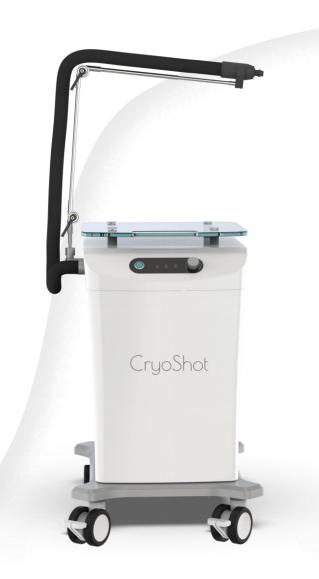

## CRYOSHOT ™

- Ultra-low temperature
- High air volume
- Flexble adjustment bracket
- Connection with RENUVA, Could be also match with IPL, CO2, or other laser

#### Smart Design