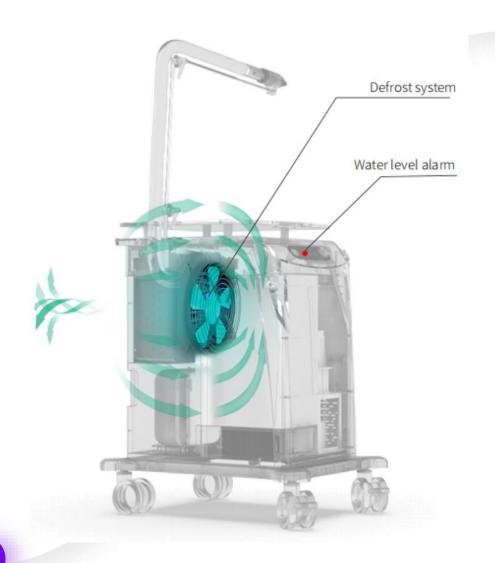

control the device with Wingcloud.
- 2. Each distributor has an ID which is used to control and manage all the listed devices..
- 3. Wingcloud information, as below:

Device SN number; devices position; devices use time; device shot point; recharge management; device situation; and device failure checking(failure checking will launch end of 2021)





## **Cyroshot Introduce**



## CRYOSHOT ™

- Ultra-low temperature
- High air volume
- Flexble adjustment bracket
- Connection with RENUVA, Could be also match with IPL, CO2, or other laser

#### Smart Design





#### Adsorbable Nozzle Match with RENUVA







- Core temperature is as low as -40 °C
- Cooling at -20°C
- Use Hitachi's high-efficiency compressor
- Honey comb heat exchange system
- Better skin protection and analgesic effect





- High air volume
- Up to 800L/min high air volume
- Ensure 8 hourse continuous work
- Compare with Cyro 6







## **RENUVA**™







#### RENUVA™ Feedbacks



#### RENUVA™ Feedbacks





#### **UK** distributor





## RENUVA ™



First online Show 2021





## Operation

#### **Scan Mode**

Scrambled Mode: Laser shooting is uncontrolled with no repetition



Random Mode: Laser shooting is controlled with repeatable



## Operation

#### **Built-in Parameters**



#### **Parameter**

• Energy: 1mJ ~ 70mJ

Shots Density: 100 Shots/cm<sup>2</sup> ~ 500 Shots/cm<sup>2</sup>

# Thanks