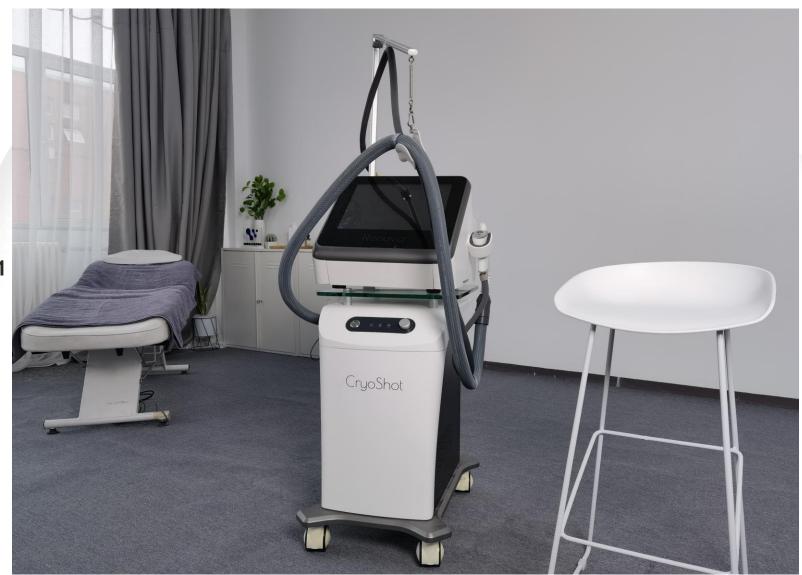

## **Cyroshot Introduce**

## CRYOSHOT ™

- Ultra-low temperature
- High air volume
- Flexble adjustment bracket
- Connection with RENUVA, Could be also match with IPL, CO2, or other laser

#### Smart Design

#### Adsorbable Nozzle Match with RENUVA

- Core temperature is as low as -40 °C
- Cooling at -20°C
- Use Hitachi's high-efficiency compressor
- Honey comb heat exchange system
- Better skin protection and analgesic effect

- High air volume
- Up to 800L/min high air volume
- Ensure 8 hourse continuous work
- Compare with Cyro 6