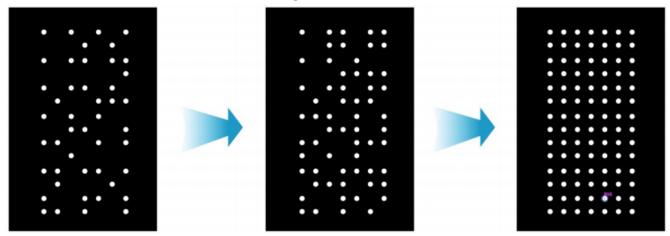

#### **Scan Mode**

Scrambled Mode: Laser shooting is uncontrolled with no repetition

Random Mode: Laser shooting is controlled with repeatable