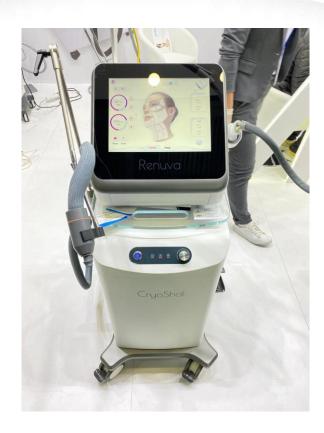

ngcloud information, as below:

Device SN number; devices position; devices use time; device shot point; recharge management; device situation; and device failure checking(failure checking will launch end of 2021)





## **Cyroshot Introduce**



## CRYOSHOT ™

- Ultra-low temperature
- High air volume
- Flexble adjustment bracket
- Connection with RENUVA, Could be also match with IPL, CO2, or other laser

#### Smart Design





#### Adsorbable Nozzle Match with RENUVA







- Core temperature is as low as -40 °C
- Cooling at -20°C
- Use Hitachi's high-efficiency compressor
- Honey comb heat exchange system
- Better skin protection and analgesic effect





- High air volume
- Up to 800L/min high air volume
- Ensure 8 hourse continuous work
- Compare with Cyro 6







## **RENUVA**™







#### RENUVA™ Feedbacks



#### RENUVA™ Feedbacks





#### **UK** distributor





## RENUVA ™



First online Show 2021





## Operation

#### **Scan Mode**

Scrambled Mode: Laser shooting is uncontrolled with no repetition



Random Mode: Laser shooting is controlled with repeatable



## Operation

#### **Built-in Parameters**



#### **Parameter**

• Energy: 1mJ ~ 70mJ

Shots Density: 100 Shots/cm<sup>2</sup> ~ 500 Shots/cm<sup>2</sup>

# Thanks